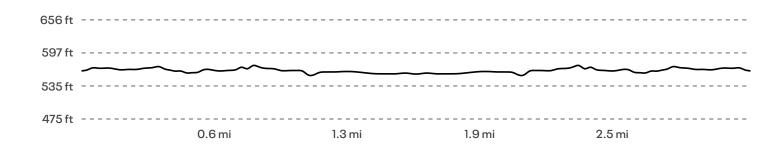

## **ROCK ISLAND ROUTE**

3.21 mi33 ftRunDistanceElevation GainActivity Type

**Notes** 

Elevation

Start 565 ft Max **574 ft** 

Gain 33 ft

| DISTANCE (MI) | DIRECTION                                                        |
|---------------|------------------------------------------------------------------|
| 0.00          | Head southwest on Schweibert Park Trail toward Great River Trail |
| 0.00          | Continue onto Great River TrailDestination will be on the right  |
| 0.17          | Head west on Great River Trail Destination will be on the right  |
| 0.40          | Head west on Great River Trail                                   |
| 1.08          | Head southwest on Great River Trail toward 18th Ave              |
| 1.40          | Head south on Great River Trail toward 18th Ave                  |
| 1.60          | Head south on Great River Trail toward 18th Ave                  |
| 1.80          | Head southwest on Great River Trail toward 18th Ave              |
| 2.12          | Head west on Great River Trail                                   |
| 2.80          | Head west on Great River TrailDestination will be on the right   |
| 3.04          | Head southwest on Schweibert Park Trail toward Great River Trail |
| 3.04          | Continue onto Great River TrailDestination will be on the right  |
| 3.20          | Destination                                                      |