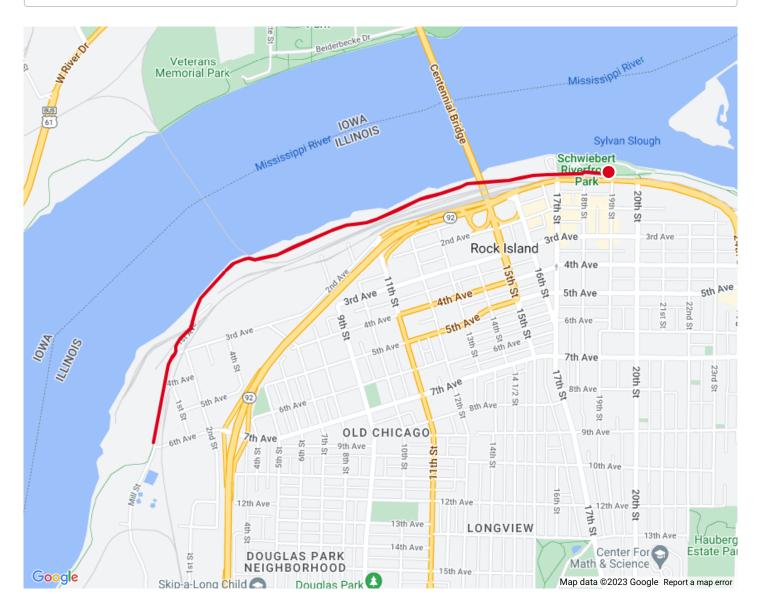

## **ROCK ISLAND ROUTE**

3.21 mi33 ftRunDistanceElevation GainActivity Type

**Notes** 

Elevation

Start 565 ft Max **574 ft** 

Gain 33 ft

| DISTANCE (MI) | DIRECTION                                                        |
|---------------|------------------------------------------------------------------|
| 0.00          | Head southwest on Schweibert Park Trail toward Great River Trail |
| 0.00          | Continue onto Great River TrailDestination will be on the right  |
| 0.17          | Head west on Great River Trail Destination will be on the right  |
| 0.40          | Head west on Great River Trail                                   |
| 1.08          | Head southwest on Great River Trail toward 18th Ave              |
| 1.40          | Head south on Great River Trail toward 18th Ave                  |
| 1.60          | Head south on Great River Trail toward 18th Ave                  |
| 1.80          | Head southwest on Great River Trail toward 18th Ave              |
| 2.12          | Head west on Great River Trail                                   |
| 2.80          | Head west on Great River TrailDestination will be on the right   |
| 3.04          | Head southwest on Schweibert Park Trail toward Great River Trail |
| 3.04          | Continue onto Great River TrailDestination will be on the right  |
| 3.20          | Destination                                                      |