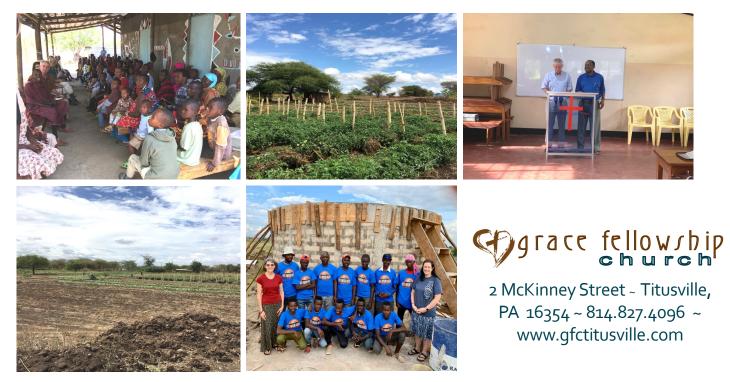

Dear Potential Sponsor,

We are hosting a 5K/10K Trail Run on Saturday, June 10 at Drake Well in Oil Creek State Park to raise money for our Maasai Mission. This mission is birthed out of a trip to Moshi, Tanzania in January 2017. We have in the past years, with your support, built a local water storage tank. We have also had a Bible curriculum translated into the native Maasai language. This year, we would like to help support an organic farm near their village which would include seed, irrigation, labor, education, as well as general operating expenses.

2 McKinney Street ~ Titusville, PA 16354 ~ 814.827.4096 ~ www.gfctitusville.com