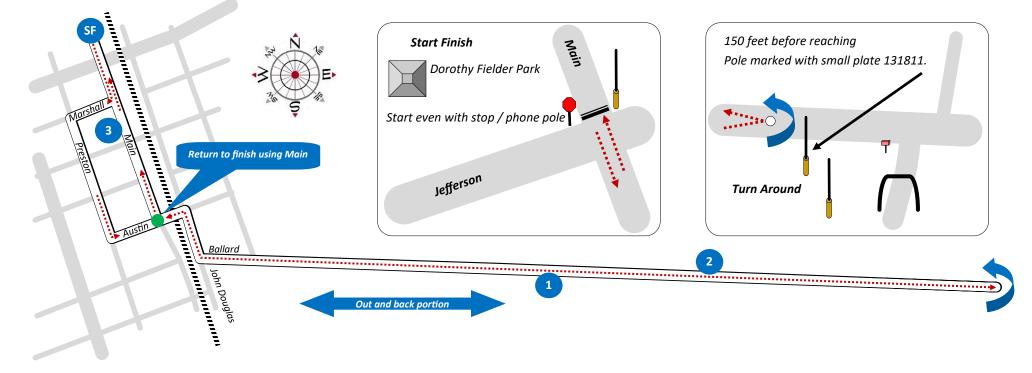

## Map not to scale. Not all side streets marked. No Restrictions. Measured by Matthew Compton

Description: Start at the downtown park. Head South to Marshall and turn right (West) onto Preston. Head South on Preston to Austin. Left onto Austin. Remain on Austin heading Eastward crossing the Railroad tracks. Turn right at John Douglas (South) to Ballard. Left on Ballard (East) and remain on it till reaching the turnaround point near property 1188. Turn around and head back using the same path as the outbound until reaching the intersection of Austin and Main. Turn right (North) onto main and remain on it until reaching the finish line. ST / FN: Concrete transition plate in road even with stop sign and phone pole by park. GPS: 33.42241067 -96.57526994 Mile 1: At bottom of 1st steep hill (outbound). Even with orange underground cable sign. GPS: 33.41791998 -96.56326613 Turn Around: 150 feet before pole marked with plate 131811 before house drive 1188. GPS: 33.4175899 -96.55272405 Mile 2: At the East edge of steel cattle gate with "B" welded on it. GPS: 33.41784135 -96.55941431 Mile 3: 20 feet before the Southeast corner of house 256. GPS: 33.42096546 -96.57440132