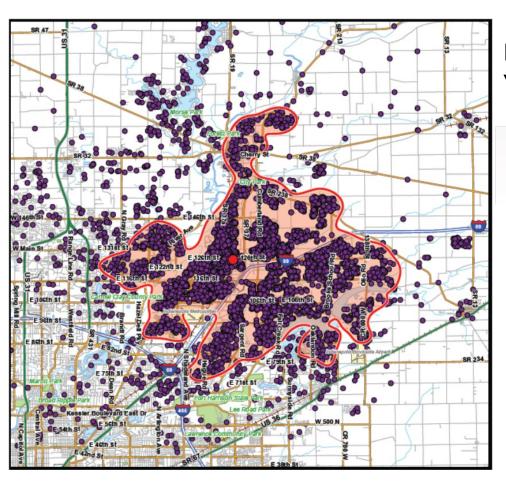

### Location of YMCA Members

Fishers YMCA
80% of Members
Members

| FISHERS YMCA Members                        | 25,000 |
|---------------------------------------------|--------|
| FISHERS YMCA Households                     | 9,111  |
| FISHERS YMCA Average Member Age             | 46.4   |
| FISHERS YMCA Owner-Occupied Households      | 86%    |
| FISHERS YMCA Average Visits Per Month       | 49,514 |
| FISHERS YMCA e-newsletter Distribution List | 11,500 |
| FISHERS Program and Member Mailing List     | 12,000 |
| FISHERS YMCA Website views (monthly)        |        |